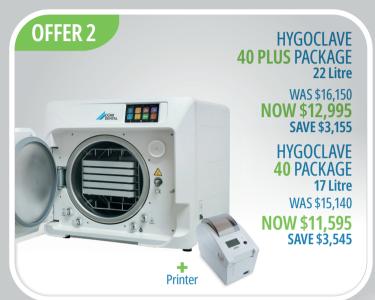

# HYGOCLAVE AUTOCLAVES. HYGIENE IS IN OUR DNA.

## THE HYGOCLAVE 50 AND 40 SERIES.

The Hygoclave 50 and 40 series offers dental practices a professional Class B solution that combines impressive performance with a well thought-out operating concept for maximum efficiency and exceptional user friendliness. It is designed to cope effortlessly with tough day-to-day working environments.