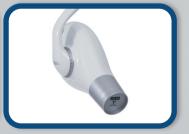

\$1,000

SAVE

VISTAINTRA DC: X-RAY GENERATOR WAS \$7495 | NOW \$6995 **SAVE** 

 $\bullet$  Simple operation and accurate positioning  $\bullet$  Versatile arm lengths to suit your surgery  $\bullet$  Reliable with long service life  $\bullet$  Adjustable mA and kV  $\bullet$  0.4 mm Focal Spot.

iX HD Smart or iX camera Brilliant images and excellent came<u>ra diagnosis</u>

off any benchtop VistaCam

- One camera, many options Excellent image quality
  Software analysis for detection of caries lesions and visualisation of plaque through fluorescence
  Diagnostic aid for detection of promimal caries, without radiation exposure Multi-user capability.