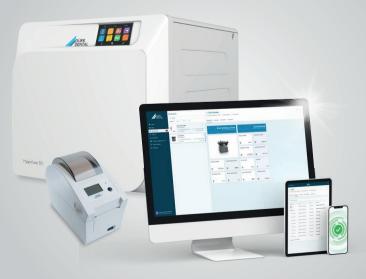

# HYGOCLAVE AUTOCLAVES. HYGIENE IS IN OUR DNA.

## THE HYGOCLAVE 50 AND 40 SERIES.

The Hygoclave 50 and 40 series offers dental practices a professional Class B solution that combines impressive performance with a well thought-out operating concept for maximum efficiency and exceptional user friendliness. It is designed to cope effortlessly with tough day-to-day working environments.