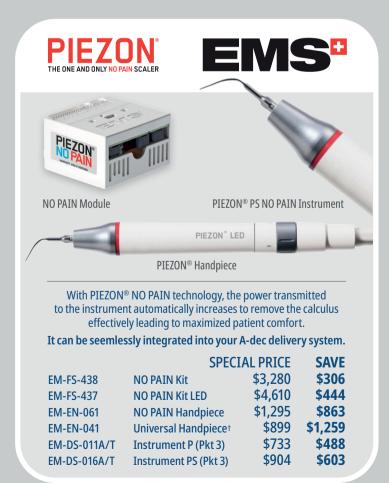

SAVE \$10,000





### **A-DEC 300 PRO DEALS**

**INTRO PACKAGE** \$33,990

#### **INCLUDES**

- 311B Pro Compatible Chair
- Formed Upholstery
- 332 Pro delivery with CP5 Touchpad
- 3-position Control Block
- 372 LED Light

SIMPLIFIED PACKAGE \$43,990

#### **INCLUDES**

- 311B Pro Compatible ChairFormed Upholstery
- 332 Pro delivery with CP5i Touchpad
- 4-position Control Block with electric motor



# HYGOCLAVE AUTOCLAVES. HYGIENE IS IN OUR DNA.

## THE HYGOCLAVE 50 AND 40 SERIES.

The Hygoclave 50 and 40 series offers dental practices a professional Class B solution that combines impressive performance with a well thought-out operating concept for maximum efficiency and exceptional user friendliness. It is designed to cope effortlessly with tough day-to-day working environments.











## VistaSystem Savings!

Your Complete Intra and Extra-oral Imaging Solution



The Durr VistaSystem offers an imaging solution that's not just about clarity, it's about delivering certainty with every scan.



**BUY AN A-DEC CHAIR PACKAGE\*** 

**SAVE** \$10,000

off a Durr Integrated VistaCam iX HD Smart Camera and Vistalntra X-Ray



**PURCHASE** AN OPG OR **CBCT SYSTEM** 

**SAVE** \$4,000

on VistaScan Mini View 2.0 Image Plate Scanner

Vistascan Mini has been known for its unapparelled image quality for the past 20 years. The unit keeps evolving, now with a new design and Al image processing features, helping you streamline you intra-oral X-ray process.





BUY A VISTASCAN MINI VIEW 2.0 GET A FREE IQ CONSUMABLE PACK

VALUED AT \$812

Pack contains:

• VistaScan Image Plate, Size