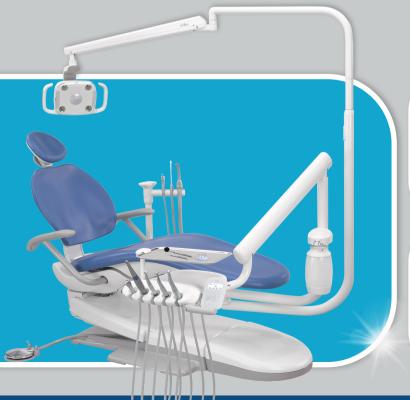

### **A-DEC 300 PRO DEALS**

**INTRO PACKAGE** \$33,990

#### **INCLUDES**

- 311B Pro Compatible Chair
- Formed Upholstery
- 332 Pro delivery with CP5 Touchpad
- 3-position Control Block
- 372 LED Light

SIMPLIFIED PACKAGE \$43,990

#### **INCLUDES**

- 311B Pro Compatible ChairFormed Upholstery
- 332 Pro delivery with CP5i Touchpad
- 4-position Control Block with electric motor