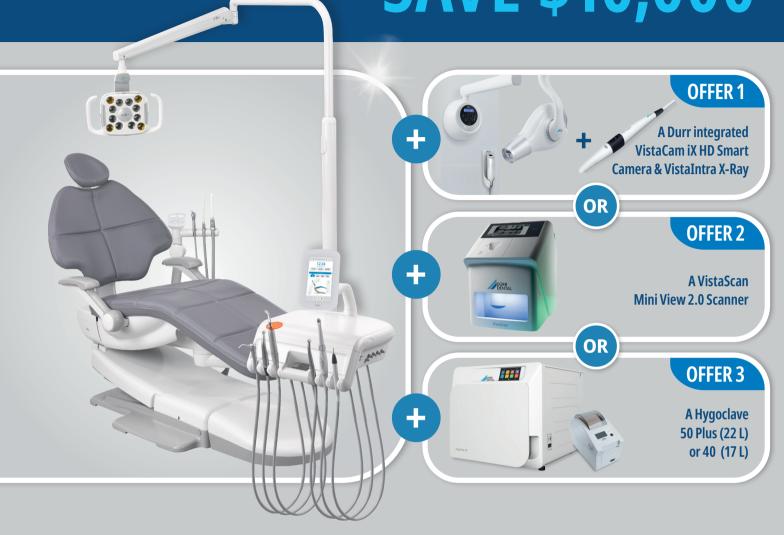

CHOOSE A CHAIR PACKAGE\* WITH A DURR IMAGING OR AUTOCLAVE BUNDLE AND

SAVE \$10,000

SAVE ON INTRA & EXTRA ORAL IMAGING PRODUCTS

# **CHOOSE A CHAIR PACKAGE\* WITH A DURR IMAGING OR** AUTOCLAVE BUNDLE AND SAVE \$10,000

**BUY AN A-DEC CHAIR PACKAGE\*** 

**SAVE** \$10,000

off a Durr Integrated VistaCam iX HD Smart Camera and Vistalntra X-Ray

**PURCHASE** AN OPG OR **CBCT SYSTEM** 

**SAVE** \$4,000

on VistaScan Mini View 2.0 Image Plate Scanner