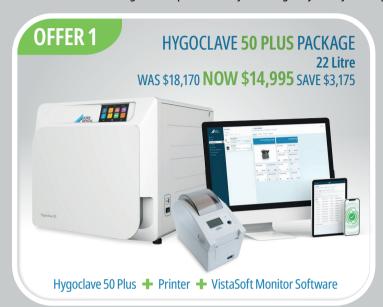

# HYGOCLAVE AUTOCLAVES. HYGIENE IS IN OUR DNA.

## THE HYGOCLAVE 50 AND 40 SERIES.

The Hygoclave 50 and 40 series offers dental practices a professional Class B solution that combines impressive performance with a well thought-out operating concept for maximum efficiency and exceptional user friendliness. It is designed to cope effortlessly with tough day-to-day working environments.