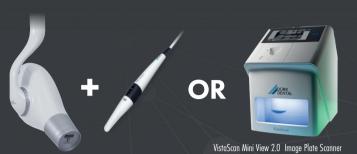

**BUY AN A-DEC CHAIR PACKAGE\*** 

**SAVE** \$10,000

off a Durr Integrated VistaCam iX HD Smart Camera and Vistalntra X-Ray

**PURCHASE** AN OPG OR **CBCT SYSTEM** 

**SAVE** \$4,000

on VistaScan Mini View 2.0 Image Plate Scanner

BUY A VISTASCAN MINI VIEW 2.0 GET A FREE IQ CONSUMABLE PACK

VALUED AT \$812

Pack contains:

• VistaScan Image Plate, Size 2 (Pack of 2) • VistaScan Light protection cover Plus Size 2 (Pack of 1,000)

VISTACAM iX

iX HD Smart or iX camera Brilliant images and excellent came<u>ra diagnosis</u>

off any benchtop VistaCam

- One camera, many options Excellent image quality
  Software analysis for detection of caries lesions and visualisation of plaque through fluorescence
  Diagnostic aid for detection of promimal caries, without radiation exposure Multi-user capability.